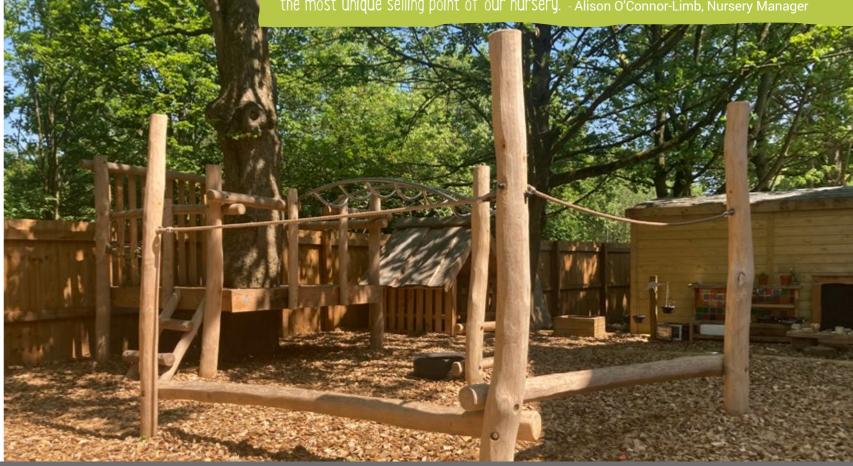

Having initially been provided with an architect's plan. we worked with the team at Lymm over several months to create a design for the garden that would offer an exciting and nurturing space to help all the children in starting their journey to develop inquisitive minds. physical confidence and a sense of wellbeing. Included within the garden is water and sand play. a mud kitchen. a mound with a tunnel. dens and a wonderful climbing structure built around a tree.

The team at Lymm were thrilled with the results and the children have been making the most of the lovely weather outside.

"This garden has transformed the quality of learning and outcomes for our children. The experience of taking risks. sympathetic to their age and stage of development has been so expertly executed. Any requests for bespoke amendments were dealt with promptly and with ease. Everyone who comes to view our nursery is blown away by our outdoor space. The freedom children have and sense of enjoyment they get from their space is the most unique selling point of our nursery." - Alison O'Connor-Limb, Nursery Manager