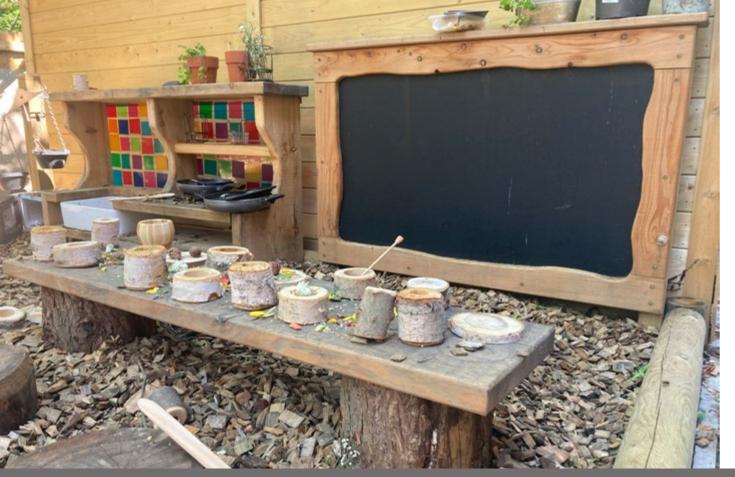

Having initially been provided with an architect's plan. we worked with the team at Lymm over several months to create a design for the garden that would offer an exciting and nurturing space to help all the children in starting their journey to develop inquisitive minds. physical confidence and a sense of wellbeing. Included within the garden is water and sand play. a mud kitchen. a mound with a tunnel. dens and a wonderful climbing structure built around a tree.