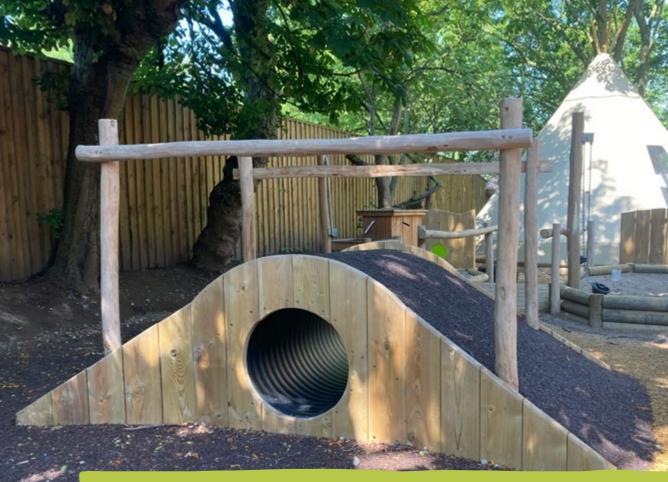

Having initially been provided with an architect's plan. we worked with the team at Lymm over several months to create a design for the garden that would offer an exciting and nurturing space to help all the children in starting their journey to develop inquisitive minds. physical confidence and a sense of wellbeing. Included within the garden is water and sand play. a mud kitchen. a mound with a tunnel. dens and a wonderful climbing structure built around a tree.