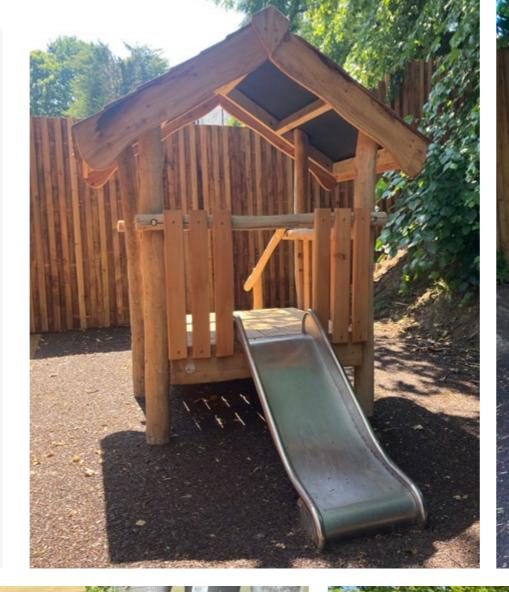

Having initially been provided with an architect's plan. we worked with the team at Lymm over several months to create a design for the garden that would offer an exciting and nurturing space to help all the children in starting their journey to develop inquisitive minds. physical confidence and a sense of wellbeing. Included within the garden is water and sand play. a mud kitchen. a mound with a tunnel. dens and a wonderful climbing structure built around a tree.