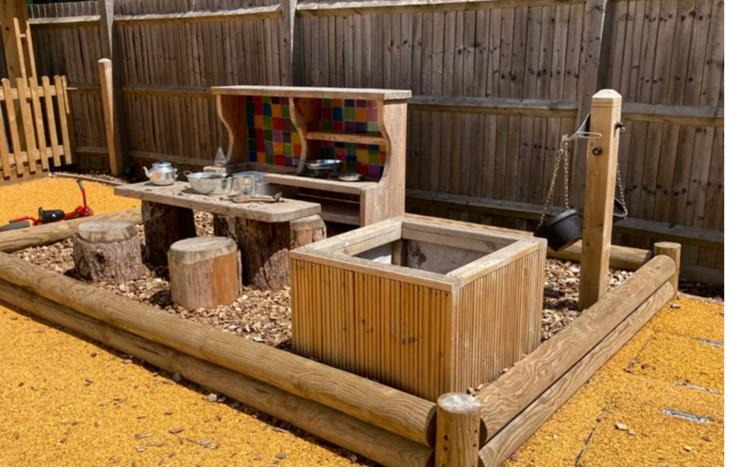

The requirements were a climbing structure that would be manageable for the younger cohort and also offer some fun and challenge for the pre schoolers. We loved the design which features a large raised platform with branch canopy and several ways to access it. A messy play space was included with the addition of a mud kitchen area featuring a table and seating – always very popular! To offer shelter and shade we installed a beautiful colourful canopy which casts striking patterns on the ground, such a wonderful sensory feature.