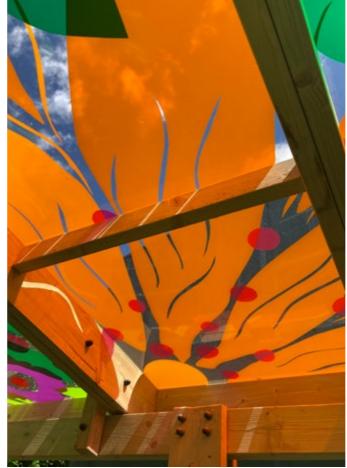

The requirements were a climbing structure that would be manageable for the younger cohort and also offer some fun and challenge for the pre schoolers. We loved the design which features a large raised platform with branch canopy and several ways to access it. A messy play space was included with the addition of a mud kitchen area featuring a table and seating – always very popular! To offer shelter and shade we installed a beautiful colourful canopy which casts striking patterns on the ground, such a wonderful sensory feature.