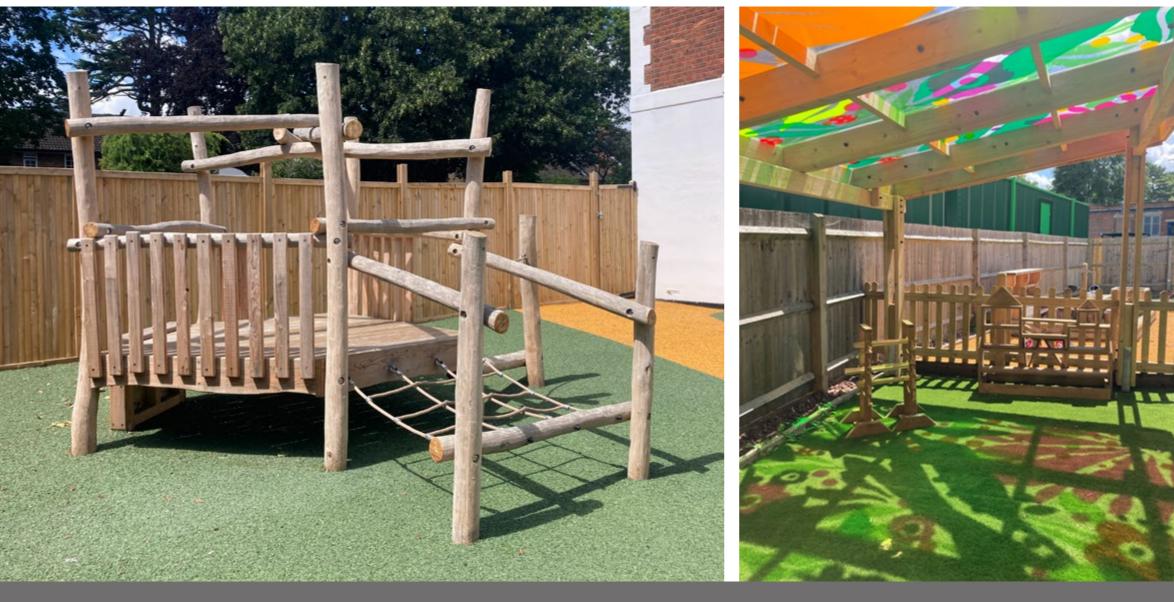

The requirements were a climbing structure that would be manageable for the younger cohort and also offer some fun and challenge for the pre schoolers. We loved the design which features a large raised platform with branch canopy and several ways to access it. A messy play space was included with the addition of a mud kitchen area featuring a table and seating – always very popular! To offer shelter and shade we installed a beautiful colourful canopy which casts striking patterns on the ground, such a wonderful sensory feature.