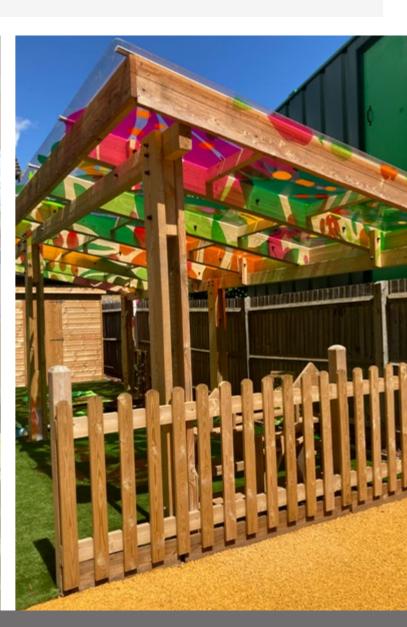

The requirements were a climbing structure that would be manageable for the younger cohort and also offer some fun and challenge for the pre schoolers. We loved the design which features a large raised platform with branch canopy and several ways to access it. A messy play space was included with the addition of a mud kitchen area featuring a table and seating – always very popular! To offer shelter and shade we installed a beautiful colourful canopy which casts striking patterns on the ground, such a wonderful sensory feature.