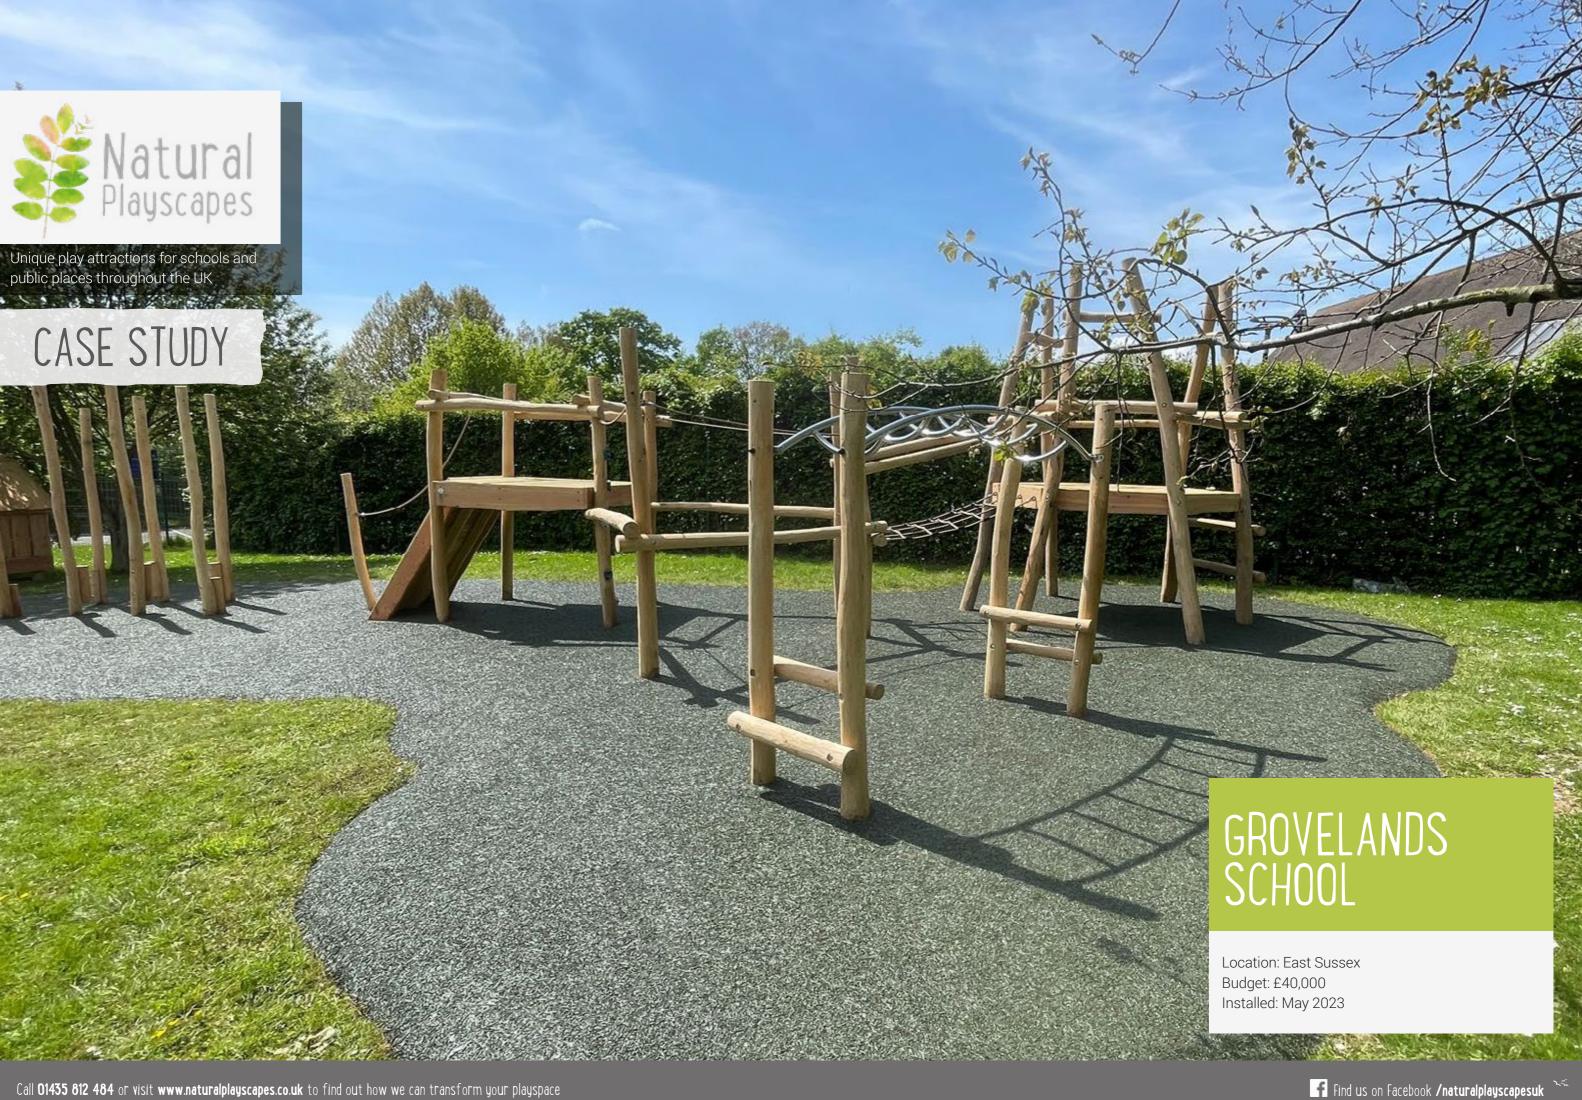

We were very excited when Grovelands School contacted us in early 2022 wanting a natural playscapes installation, being so close to our design office and workshop in Uckfield the whole team came to see the completed installation!

Grovelands headteacher Jon was eager to challenge his pupils and make use of a prime grassy area outside the front of the school grounds – our proposal featuring a tall hexagonal platform with raised robinias. a network of scramble beams, net, stilts and steep ramp exceeded expectations.