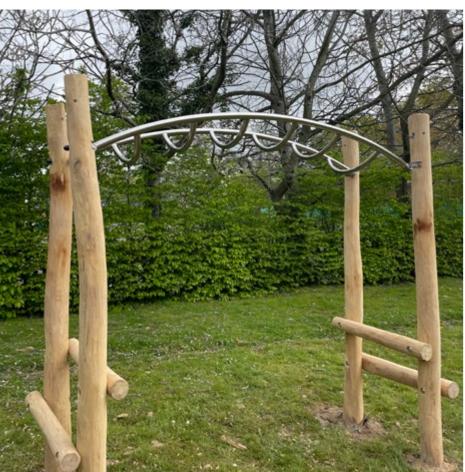

Grovelands headteacher Jon was eager to challenge his pupils and make use of a prime grassy area outside the front of the school grounds – our proposal featuring a tall hexagonal platform with raised robinias. a network of scramble beams, net, stilts and steep ramp exceeded expectations.