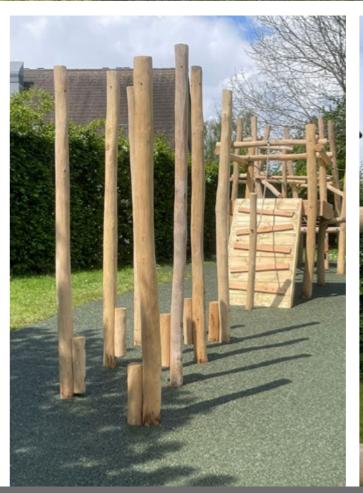

Grovelands headteacher Jon was eager to challenge his pupils and make use of a prime grassy area outside the front of the school grounds – our proposal featuring a tall hexagonal platform with raised robinias. a network of scramble beams, net, stilts and steep ramp exceeded expectations.