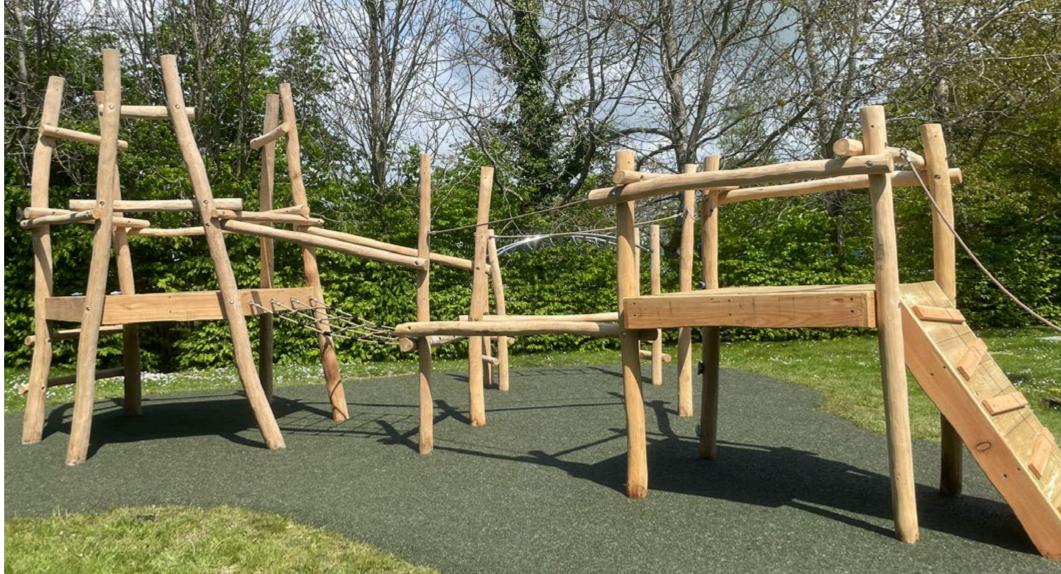

Grovelands headteacher Jon was eager to challenge his pupils and make use of a prime grassy area outside the front of the school grounds – our proposal featuring a tall hexagonal platform with raised robinias. a network of scramble beams, net, stilts and steep ramp exceeded expectations.