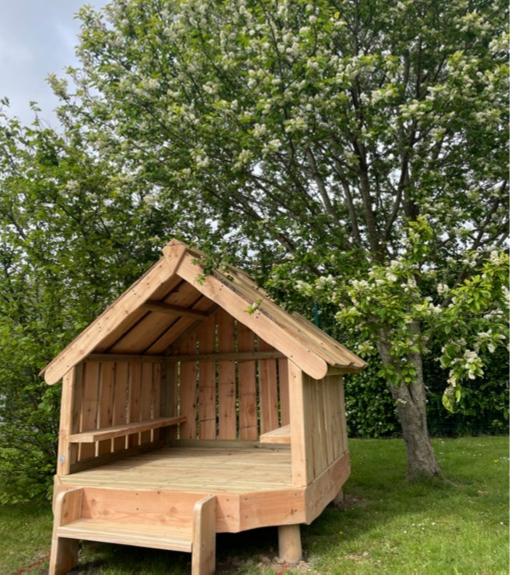

Our classic Lookout Lodge den looks right at home tucked within the trees. with fixed benches this is the perfect spot for the children to sit, chat and play. We're hopeful to complete more projects with Grovelands in the coming years!