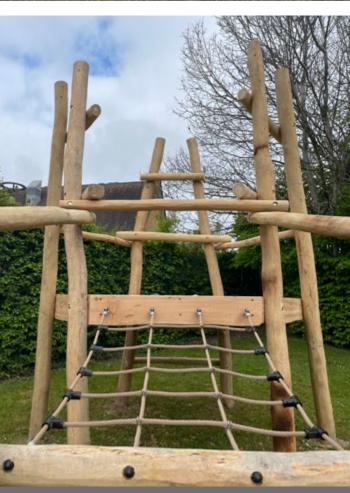

Grovelands headteacher Jon was eager to challenge his pupils and make use of a prime grassy area outside the front of the school grounds – our proposal featuring a tall hexagonal platform with raised robinias. a network of scramble beams, net, stilts and steep ramp exceeded expectations.