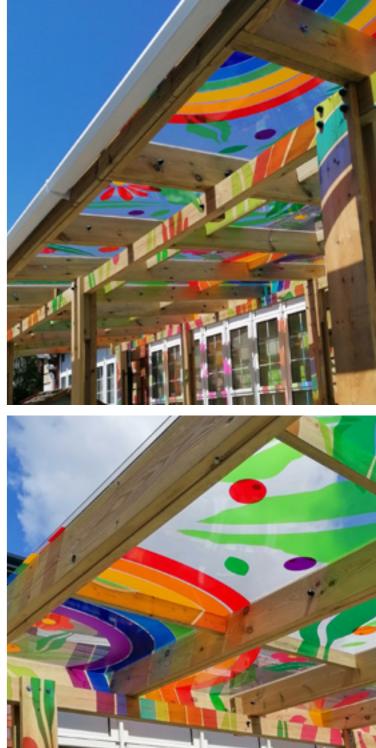

Herbert Thompson Primary School were looking to bring some colour and creativity to their playground. so they got in touch with us with canopies and outdoor classrooms in mind!

We designed two canopies for them – one for their year 1 area and one for their nursery area. both with different patterns. colours and styles to distinguish between the areas. We designed a forest themed canopy with mostly green colours and also a rainbow themed canopy, both of which cast beautiful shadows on the surfacing below.