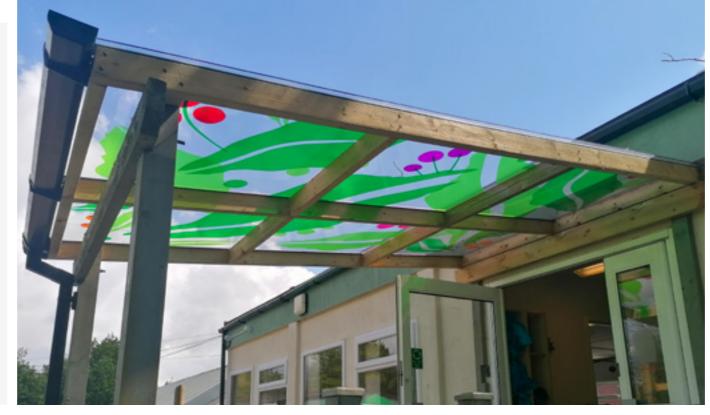

Herbert Thompson Primary School were looking to bring some colour and creativity to their playground. so they got in touch with us with canopies and outdoor classrooms in mind!

We designed two canopies for them – one for their year 1 area and one for their nursery area. both with different patterns. colours and styles to distinguish between the areas. We designed a forest themed canopy with mostly green colours and also a rainbow themed canopy, both of which cast beautiful shadows on the surfacing below.