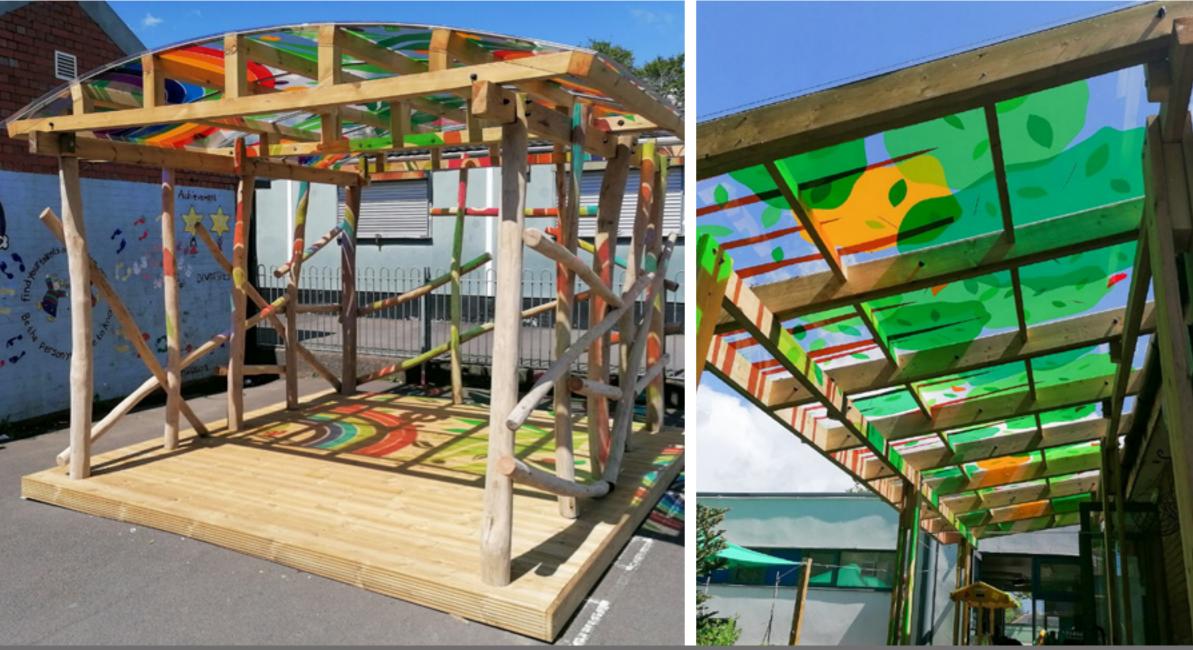

Herbert Thompson Primary School were looking to bring some colour and creativity to their playground. so they got in touch with us with canopies and outdoor classrooms in mind!

We designed two canopies for them – one for their year 1 area and one for their nursery area. both with different patterns. colours and styles to distinguish between the areas. We designed a forest themed canopy with mostly green colours and also a rainbow themed canopy, both of which cast beautiful shadows on the surfacing below.

The outdoor classroom we installed has decorative robinia sides and a rainbow canopy roof which provides a creative learning environment for the children.

The school were creating a memorial garden for one of their pupils called Crystals Garden, we donated a colourful panel to be added to the porch within the garden.