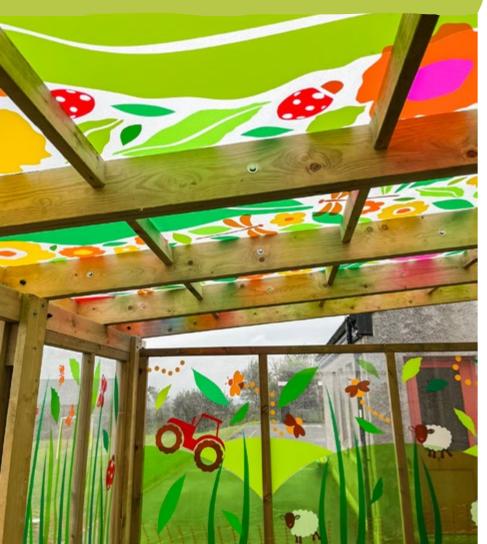

The finished canopy looks stunning and gives the school a wonderful covered outdoor space to be used for play and learning.

"It's amazing and kids love it. you have made a great creative and colourful space for all to enjoy. Please pass on our thanks to the people that worked on the project"- Ruth Knight PTA