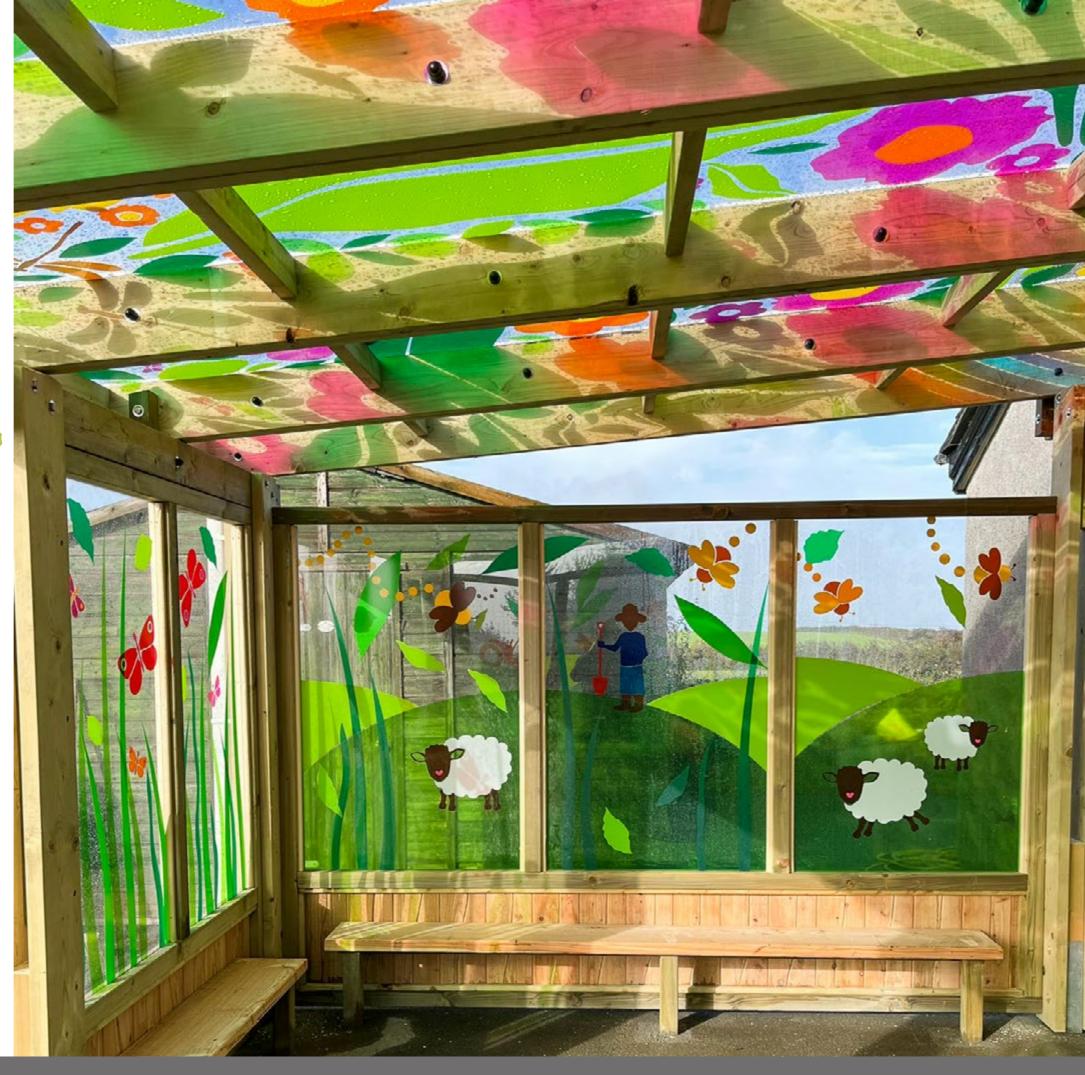

We met with the head teacher Tanya and Ruth from the parents association, they told us the most heart warming story of how they had the funds for the canopy, a local farmer had passed away and left money to the school and 11 other charitable funds in the Bude area. Naturally, the school wanted to recognise the very kind donation and asked if we could feature a farmer within the printed panels, we were of course delighted to do so.

The finished canopy looks stunning and gives the school a wonderful covered outdoor space to be used for play and learning.

"It's amazing and kids love it. you have made a great creative and colourful space for all to enjoy. Please pass on our thanks to the people that worked on the project"- Ruth Knight PTA