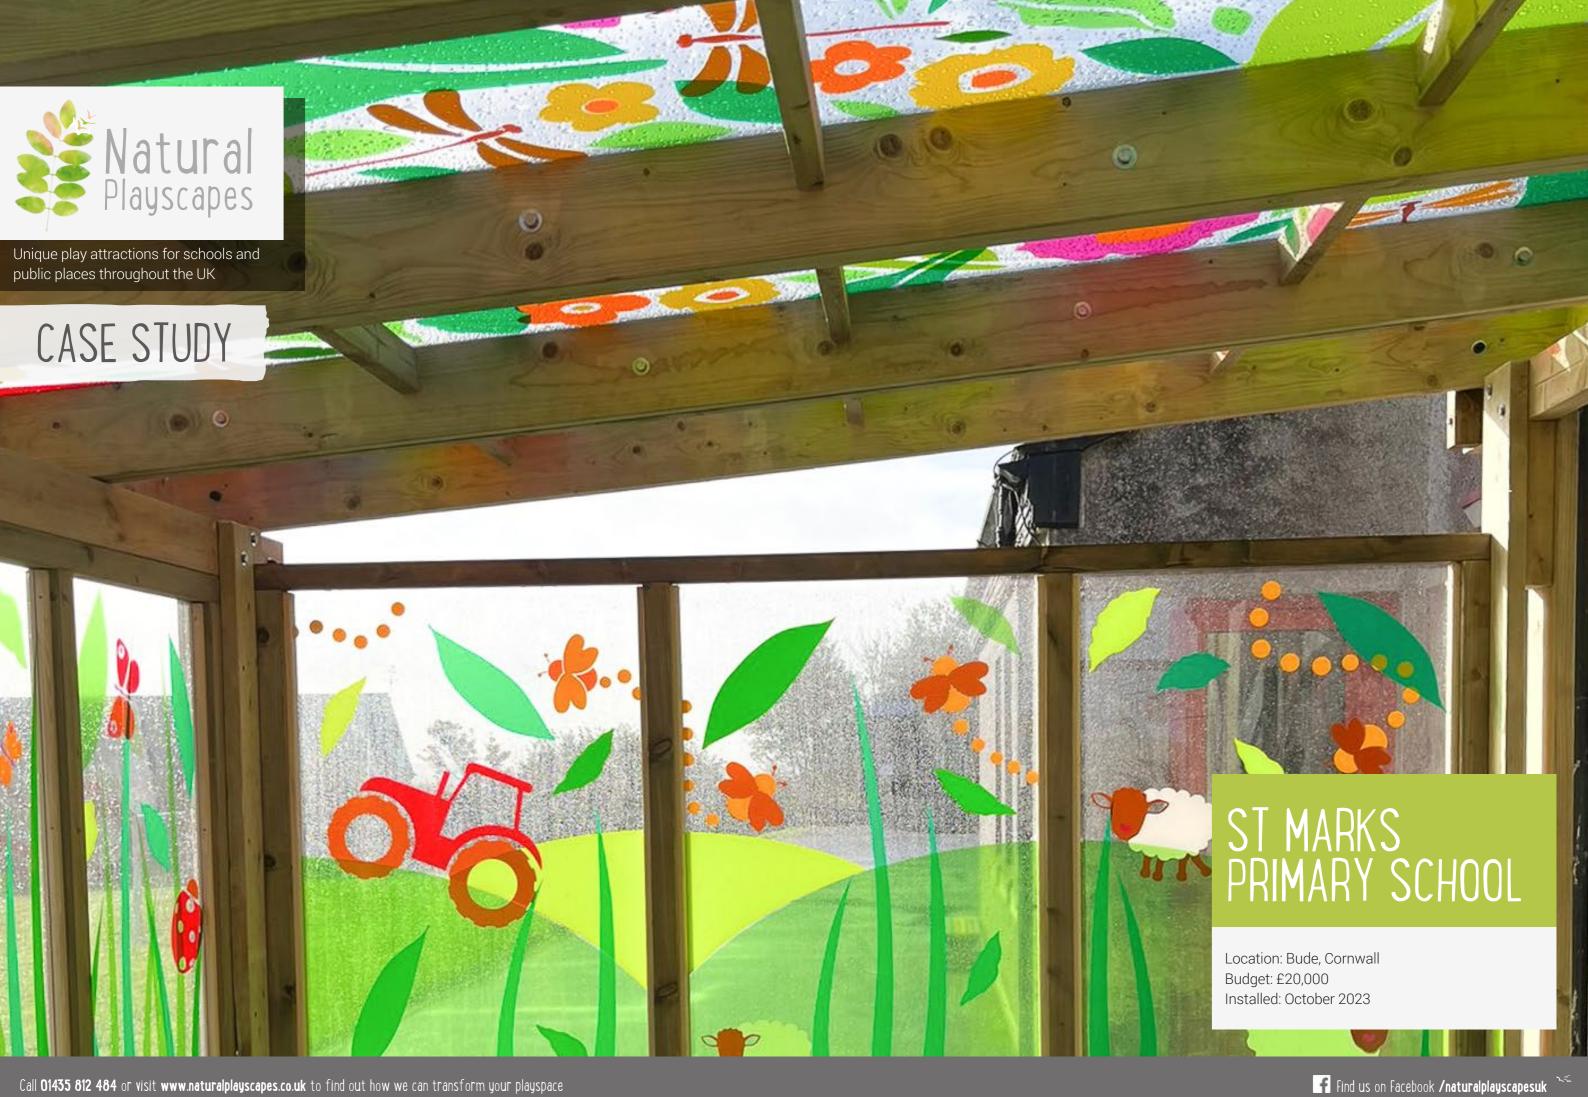

St Marks School is set in the most beautiful location near Bude in Cornwall. The school contacted us in early 2023 for a quote for one of our printed canopies. Having received the initial estimate the school were keen to go ahead so we arranged to visit.

The finished canopy looks stunning and gives the school a wonderful covered outdoor space to be used for play and learning.

"It's amazing and kids love it. you have made a great creative and colourful space for all to enjoy. Please pass on our thanks to the people that worked on the project"- Ruth Knight PTA