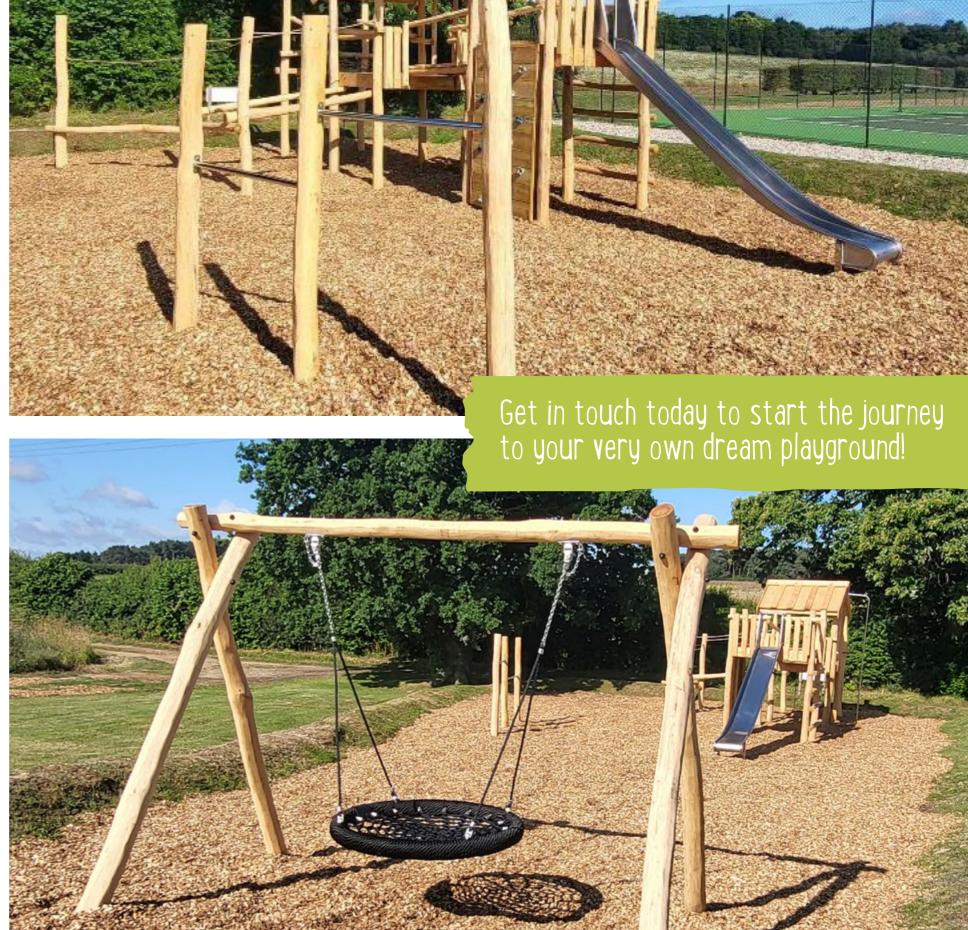

The brief was to create something to appeal to a broad age range and fit in with the stunning surrounding countryside. We designed a large climbing structure offering lots of physical challenges, to be set alongside a basket swing and simple but incredibly popular acrobat bars, the estates team provided their own bark surfacing.

The end result looks wonderful and was finished just in time for the 2023 holiday season!