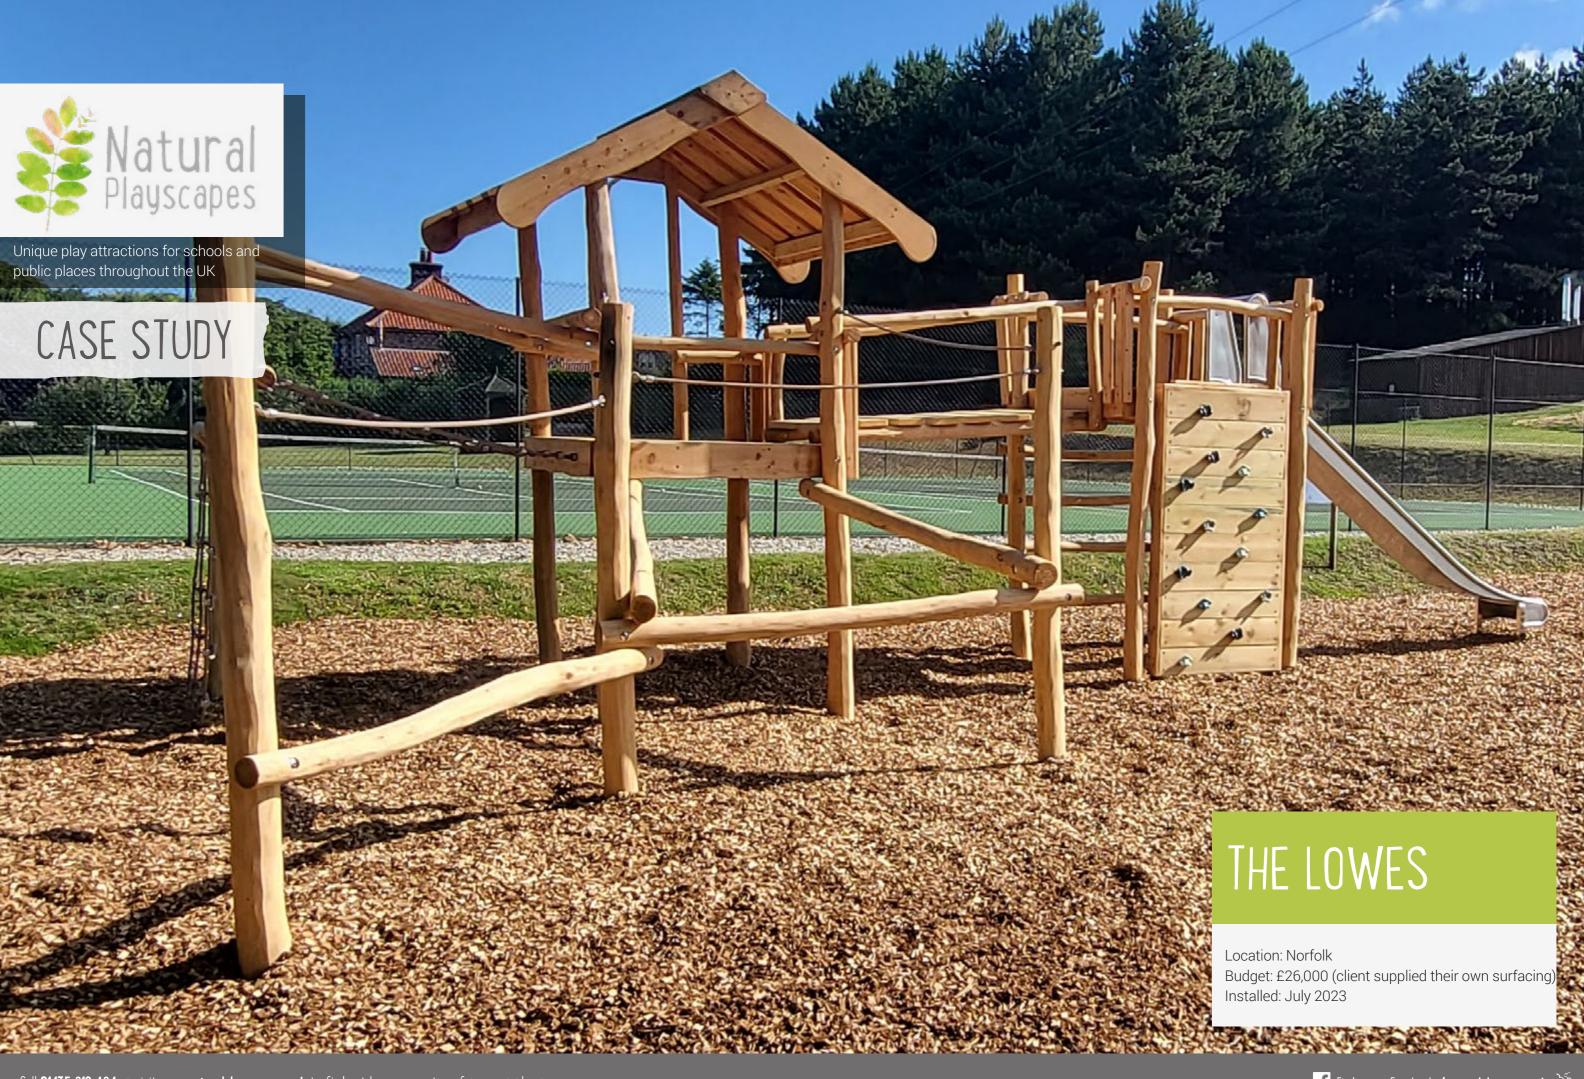

Nestled in the heart of the glorious Norfolk countryside is The Lowes, a beautiful holiday spot in need of a dedicated play space. We had previously worked with the Kelling Estate team in 2021 so were delighted to be invited back to create a new adventure play area for their holiday guests to enjoy.

The brief was to create something to appeal to a broad age range and fit in with the stunning surrounding countryside. We designed a large climbing structure offering lots of physical challenges, to be set alongside a basket swing and simple but incredibly popular acrobat bars, the estates team provided their own bark surfacing.

The end result looks wonderful and was finished just in time for the 2023 holiday season!