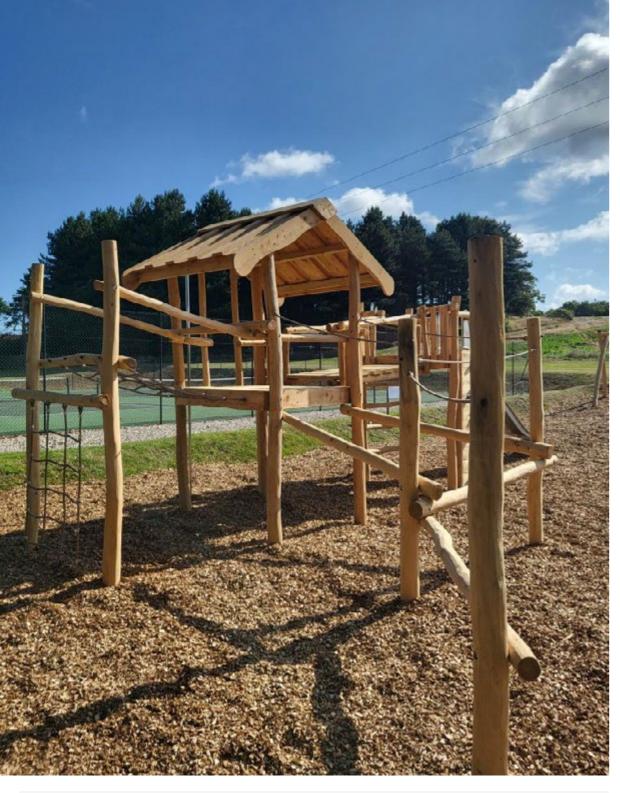

The brief was to create something to appeal to a broad age range and fit in with the stunning surrounding countryside. We designed a large climbing structure offering lots of physical challenges, to be set alongside a basket swing and simple but incredibly popular acrobat bars, the estates team provided their own bark surfacing.

The end result looks wonderful and was finished just in time for the 2023 holiday season!